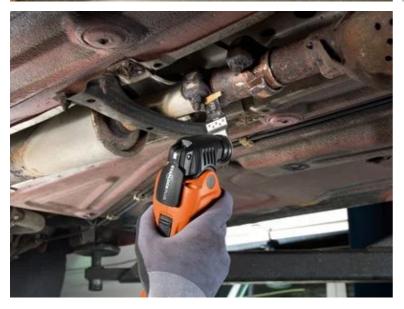

high-strength machine screws. But also ideally suited to abrasive materials, such as bricks, masonry or fibre cement boards as well as laminate, carbon fibre-reinforced plastic and fibreglass-reinforced plastic. Good cutting results and cutting quality in all timber materials, such as hardwood or chipboard.

Narrow, with waist for optimum cutting speed and good swarf removal.

Product number: 6 35 02 236 24 0

## Technical data

TECHNICAL DATA

Width

Length

Mount

No. in pack

32 mm
40 mm
SL
10 pcs

Suitable for the following tools



- Cordless MULTIMASTERAMM 500 Plus Top AS
- Cordless MULTIMASTER AMM 500 Plus AS
- Cordless MULTIMASTER AMM 500 AS 2 Ah with nylon bag
- Cordless MULTIMASTER AMM 500 PLUS 4 Ah with
- nylon bag
- > MULTIMASTER MM 300 Plus Start

## Application examples