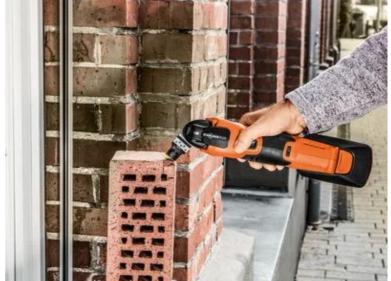

d high-strength machine screws. But also ideally suited to abrasive materials, such as bricks, masonry or fibre cement boards as well as laminate, carbon fibre-reinforced plastic and fibreglass-reinforced plastic. Good cutting results and cutting quality in all timber materials, such as hardwood or chipboard.

Narrow, with waist for optimum cutting speed and good swarf removal.

Product number: 6 35 02 236 24 0

## Technical data

TECHNICAL DATA

Width

Length

Mount

No. in pack

32 mm
40 mm
SL
10 pcs

Suitable for the following tools



- Cordless MULTIMASTERAMM 500 Plus Top AS
- Cordless MULTIMASTER AMM 500 Plus AS
- Cordless MULTIMASTER AMM 500 AS 2 Ah with nylon bag
- Cordless MULTIMASTER AMM 500 PLUS 4 Ah with
- nylon bag
- > MULTIMASTER MM 300 Plus Start

## Application examples