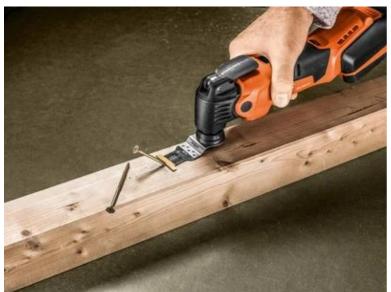

and high-strength machine screws. But also ideally suited to abrasive materials, such as bricks, masonry or fibre cement boards as well as laminate, carbon fibre-reinforced plastic and fibreglass-reinforced plastic. Good cutting results and cutting quality in all timber materials, such as hardwood or chipboard.

Narrow, with waist for optimum cutting speed and good swarf removal.

Product number: 6 35 02 236 24 0

## Technical data

TECHNICAL DATA

Width

Length

Mount

No. in pack

32 mm
40 mm
SL
10 pcs

Suitable for the following tools



- Cordless MULTIMASTERAMM 500 Plus Top AS
- Cordless MULTIMASTER AMM 500 Plus AS
- Cordless MULTIMASTER AMM 500 AS 2 Ah with nylon bag
- Cordless MULTIMASTER AMM 500 PLUS 4 Ah with
- nylon bag
- > MULTIMASTER MM 300 Plus Start

## Application examples