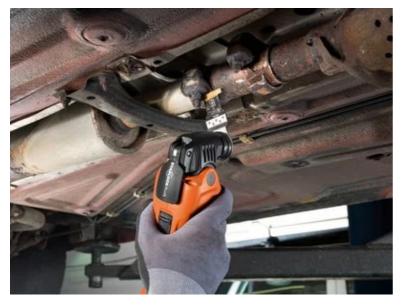

## Application examples

## **E-Cut Carbide Pro**

TiN-coated carbide plunge-cut saw blade with extremely good resistance to wear. Lasts 100% longer than uncoated carbide saw blades. Lasts 30 times longer than HSS saw blades. The right choice for tough materials, such as ferrous metals, stainless steel or copper pipes. Can even be used for hardened screws (Spax) and high-strength machine screws. But also ideally suited to abrasive materials, such as bricks, masonry or fibre cement boards as well as laminate, carbon fibre-reinforced plastic and fibreglass-reinforced plastic. Good cutting results and cutting quality in all timber materials, such as hardwood or chipboard.