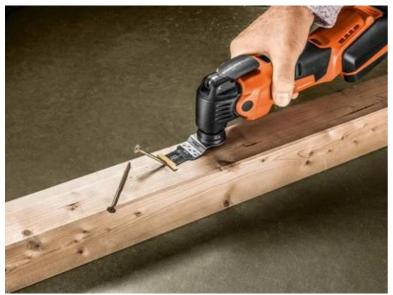

## Application examples

## **E-Cut Carbide Pro**

TiN-coated carbide plunge-cut saw blade with extremely good resistance to wear. Lasts 100% longer than uncoated carbide saw blades. Lasts 30 times longer than HSS saw blades. The right choice for tough materials, such as ferrous metals, stainless steel or copper pipes. Can even be used for hardened screws (Spax) and high-strength machine screws. But also ideally suited to abrasive materials, such as bricks, masonry or fibre cement boards as well as laminate, carbon fibre-reinforced plastic and fibreglass-reinforced plastic. Good cutting results and cutting quality in all timber materials, such as hardwood or chipboard.