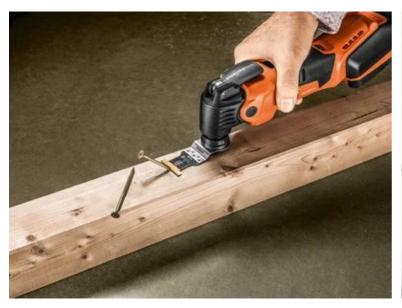

### Application examples

## **E-Cut Carbide Pro**

TiN-coated carbide plunge-cut saw blade with extremely good resistance to wear. Lasts 100% longer than uncoated carbide saw blades. Lasts 30 times longer than HSS saw blades. The right choice for tough materials, such as ferrous metals, stainless steel or copper pipes. Can even be used for hardened screws (Spax) and highstrength machine screws. But also ideally suited to abrasive materials, such as bricks, masonry or fibre cement boards as well as laminate, carbon fibrereinforced plastic and fibreglass-reinforced plastic. Good cutting results and cutting quality in all timber materials, such as hardwood or chipboard.