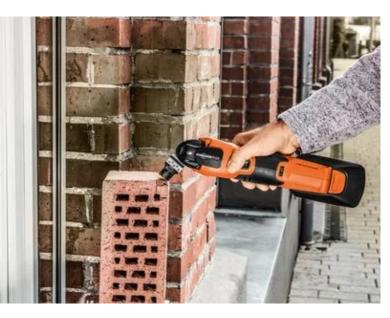

### Application examples

## **E-Cut Carbide Pro**

TiN-coated carbide plunge-cut saw blade with extremely good resistance to wear. Lasts 100% longer than uncoated carbide saw blades. Lasts 30 times longer than HSS saw blades. The right choice for tough materials, such as ferrous metals, stainless steel or copper pipes. Can even be used for hardened screws (Spax) and highstrength machine screws. But also ideally suited to abrasive materials, such as bricks, masonry or fibre cement boards as well as laminate, carbon fibrereinforced plastic and fibreglass-reinforced plastic. Good cutting results and cutting quality in all timber materials, such as hardwood or chipboard.