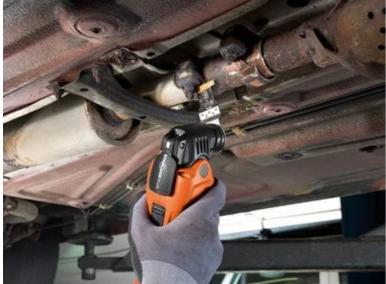

### Application examples

## **E-Cut Carbide Pro**

TiN-coated carbide plunge-cut saw blade with extremely good resistance to wear. Lasts 100% longer than uncoated carbide saw blades. Lasts 30 times longer than HSS saw blades. The right choice for tough materials, such as ferrous metals, stainless steel or copper pipes. Can even be used for hardened screws (Spax) and highstrength machine screws. But also ideally suited to abrasive materials, such as bricks, masonry or fibre cement boards as well as laminate, carbon fibrereinforced plastic and fibreglass-reinforced plastic. Good cutting results and cutting quality in all timber materials, such as hardwood or chipboard.