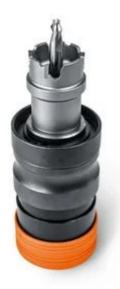

## Hole saw adapter

To drill large holes in metal. Suitable for all FEIN carbide hole saws and core drills with QuickIN PLUS holder. Perfectly suited to diameters of up to 40 mm. Supplied with centring bit, without hole saw. Compatible with all FEIN cordless drill/drivers with QuickIN / QuickIN MAX interface.