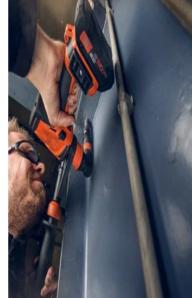

## Hole saw adapter

To drill large holes in metal. Suitable for all FEIN carbide hole saws and core drills with QuickIN PLUS holder. Perfectly suited to diameters of up to 40 mm. Supplied with centring bit, without hole saw. Compatible with all FEIN cordless drill/drivers with QuickIN / QuickIN MAX interface.

Product number: 6 42 03 007 01 0

## Technical data

TECHNICAL DATA

Accessory interface

QuickIN

## Suitable for the following tools

- > ASCM 18-4 QMP AS
- > ABS 18 Q AS
- > ASCM 18 QSW AS
- > ASCM 18-4 QM AS

- > ASB 18 Q AS
- > ABS 18 Q AS Set 5 Ah
- > ASCM 18 QSW AS Set 5 Ah
- > ASCM 18-4 QM AS Set 5 Ah
- > ASB 18 Q AS Set 5 Ah
- > ASCM 18-4 QMP AS Set 5 Ah

## Application examples