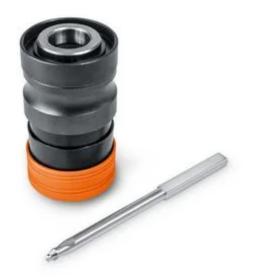

## Hole saw adapter

To drill large holes in metal. Suitable for all FEIN carbide hole saws and core drills with QuickIN PLUS holder. Perfectly suited to diameters of up to 40 mm. Supplied with centring bit, without hole saw. Compatible with all FEIN cordless drill/drivers with QuickIN / QuickIN MAX interface.

Product number: 6 42 03 007 01 0