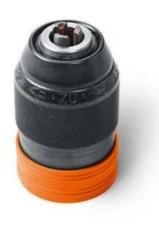

## **Drill chuck**

Solid metal drill chuck from Röhm with carbide-tipped clamping jaws and high clamping forces. Screwdriver bit may remain in the drive shaft, the drill chuck moves above the bit. Maximum torque 120 Nm.

Compatible with all FEIN cordless drill/drivers with QuickIN/QuickIN MAX interface.

Product number: 6 32 08 005 01 0