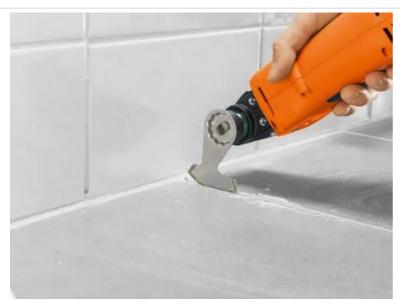

## Diamond-coated saw blade

For cutting out marble, epoxy resin and trass joints. Excellent service life. Also suited to very hard epoxy resin or cement joints. The right choice for frequent use and challenging jobs.

Segmented, ideal for working in corners and on edges without overcutting. Cutting width approx. 2.2 mm.

Product number: 6 39 03 243 21 0

## Technical data

TECHNICAL DATA

| Mount       | SLM   |
|-------------|-------|
| No. in pack | 1 pcs |

## Suitable for the following tools

- Cordless MULTIMASTER
  AMM 700 Max Top AS
- Cordless MULTIMASTER
  AMM 700 Max Top 4 Ah

AS

- Cordless MULTIMASTER AMM 700 Max AS
- Cordless MULTIMASTER
  AMM 700 Max AS 4 Ah
  with nylon bag

## Application examples