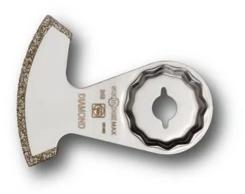

## Diamond-coated saw blade

For cutting out marble, epoxy resin and trass joints. Excellent service life. Also suited to very hard epoxy resin or cement joints. The right choice for frequent use and challenging jobs.

Segmented, ideal for working in corners and on edges without overcutting. Cutting width approx. 2.2 mm.

Product number: 6 39 03 243 21 0