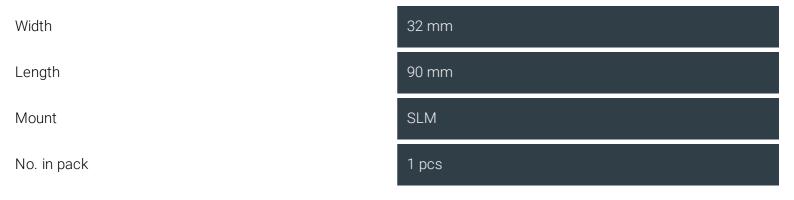

Bimetal with set wood teeth for all wood, plasterboard and plastic materials. Outstanding tool life, high cutting quality and speed. Extremely robust, not affected by nails (up to diameter of approx. 4 mm) in wood, masonry etc. XXL length for very large plunge depths and special application solutions, such as replacing windows. With waist for optimum cutting speed and good swarf removal.

Product number: 6 35 02 224 21 0

## Technical data

## TECHNICAL DATA



## Suitable for the following tools

| <ul> <li>Cordless MULTIMASTER</li> <li>AMM 700 Max AS 4 Ah</li> <li>with nylon bag</li> </ul> | <ul> <li>Cordless MULTIMASTER</li> <li>AMM 700 Max Top AS</li> <li>Cordless MULTIMASTER</li> </ul> | AS <ul> <li>Cordless MULTIMASTER</li> <li>AMM 700 Max AS</li> </ul> |
|-----------------------------------------------------------------------------------------------|----------------------------------------------------------------------------------------------------|---------------------------------------------------------------------|
| with Hylon bag                                                                                | <ul> <li>Cordless MULTIMASTER</li> <li>AMM 700 Max Top 4 Ah</li> </ul>                             | AMM 700 Max AS