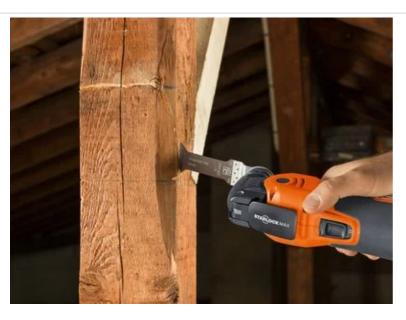

# E-Cut long-life saw blade

Bimetal with set wood teeth for all wood, plasterboard and plastic materials. Outstanding tool life, high cutting quality and speed. Extremely robust, not affected by nails (up to diameter of approx. 4 mm) in wood, masonry etc. Long, wide shape for large plunge depths and effective working. With waist for optimum cutting speed and good swarf removal.

Product number: 6 35 02 203 21 0

#### Technical data

### TECHNICAL DATA

Width

Length

Mount

No. in pack

| 42 mm |
|-------|
| 78 mm |
| SLM   |
| 1 pcs |

## Suitable for the following tools

- Cordless MULTIMASTER AMM 700 Max AS
- Cordless MULTIMASTER AMM 700 Max Top 4 Ah
- AS
- Cordless MULTIMASTER AMM 700 Max Top AS
- Cordless MULTIMASTER AMM 700 Max AS 4 Ah with nylon bag

## Application examples