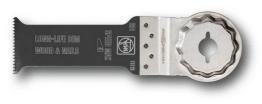

## E-Cut long-life saw blade

Bimetal with set wood teeth for all wood, plasterboard and plastic materials. Outstanding tool life, high cutting quality and speed. Extremely robust, not affected by nails (up to diameter of approx. 4 mm) in wood, masonry etc. Long, narrow shape for large plunge depths. With waist for optimum cutting speed and good swarf removal.