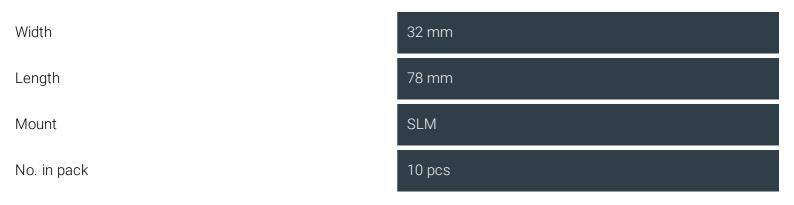

## E-Cut long-life saw blade

Bimetal with set wood teeth for all wood, plasterboard and plastic materials. Outstanding tool life, high cutting quality and speed. Extremely robust, not affected by nails (up to diameter of approx. 4 mm) in wood, masonry etc. Long, narrow shape for large plunge depths. With waist for optimum cutting speed and good swarf removal.

Product number: 6 35 02 201 24 0

## Technical data

TECHNICAL DATA



## Suitable for the following tools

- Cordless MULTIMASTER
  AMM 700 Max Top AS
- Cordless MULTIMASTER
  AMM 700 Max AS
- Cordless MULTIMASTER
  AMM 700 Max Top 4 Ah
  AS
- Cordless MULTIMASTER
  AMM 700 Max AS 4 Ah
  with nylon bag