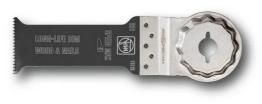

# E-Cut long-life saw blade

Bimetal with set wood teeth for all wood, plasterboard and plastic materials. Outstanding tool life, high cutting quality and speed. Extremely robust, not affected by nails (up to diameter of approx. 4 mm) in wood, masonry etc. Long, narrow shape for large plunge depths. With waist for optimum cutting speed and good swarf removal.

Product number: 6 35 02 201 23 0