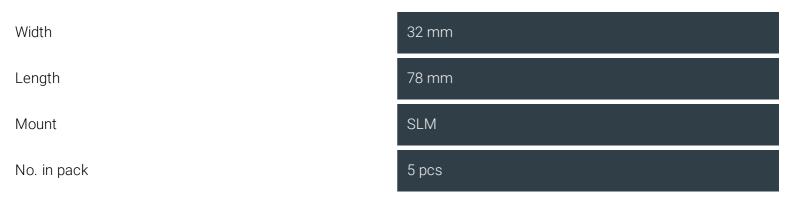

# E-Cut long-life saw blade

Bimetal with set wood teeth for all wood, plasterboard and plastic materials. Outstanding tool life, high cutting quality and speed. Extremely robust, not affected by nails (up to diameter of approx. 4 mm) in wood, masonry etc. Long, narrow shape for large plunge depths. With waist for optimum cutting speed and good swarf removal.

Product number: 6 35 02 201 23 0

## Technical data

### TECHNICAL DATA



### Suitable for the following tools

- Cordless MULTIMASTER
  AMM 700 Max AS
- Cordless MULTIMASTER
  AMM 700 Max Top 4 Ah

#### AS

- Cordless MULTIMASTER
  AMM 700 Max Top AS
- Cordless MULTIMASTER
  AMM 700 Max AS 4 Ah
  with nylon bag