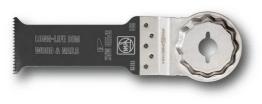

## E-Cut long-life saw blade

Bimetal with set wood teeth for all wood, plasterboard and plastic materials. Outstanding tool life, high cutting quality and speed. Extremely robust, not affected by nails (up to diameter of approx. 4 mm) in wood, masonry etc. Long, narrow shape for large plunge depths. With waist for optimum cutting speed and good swarf removal.

Product number: 6 35 02 201 22 0