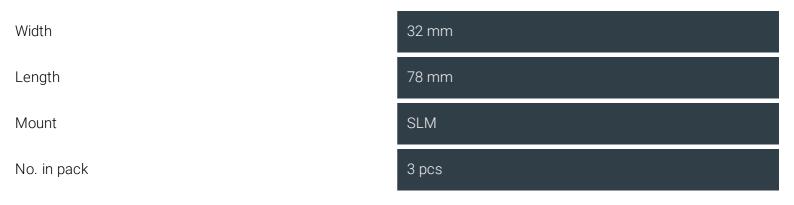

## E-Cut long-life saw blade

Bimetal with set wood teeth for all wood, plasterboard and plastic materials. Outstanding tool life, high cutting quality and speed. Extremely robust, not affected by nails (up to diameter of approx. 4 mm) in wood, masonry etc. Long, narrow shape for large plunge depths. With waist for optimum cutting speed and good swarf removal.

Product number: 6 35 02 201 22 0

## Technical data

## TECHNICAL DATA



## Suitable for the following tools

| <ul> <li>Cordless MULTIMASTER</li></ul> | <ul> <li>Cordless MULTIMASTER</li></ul>          | AS                     |
|-----------------------------------------|--------------------------------------------------|------------------------|
| AMM 700 Max AS 4 Ah                     | AMM 700 Max Top AS <li>Cordless MULTIMASTER</li> | > Cordless MULTIMASTER |
| with nylon bag                          | AMM 700 Max Top 4 Ah                             | AMM 700 Max AS         |