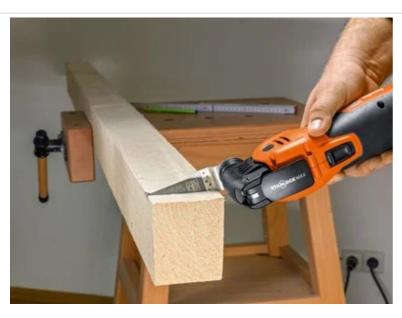

# E-Cut long-life saw blade

Bimetal with set wood teeth for all wood, plasterboard and plastic materials. Outstanding tool life, high cutting quality and speed. Extremely robust, not affected by nails (up to diameter of approx. 4 mm) in wood, masonry etc. Long, narrow shape for large plunge depths. With waist for optimum cutting speed and good swarf removal.

Product number: 6 35 02 201 21 0

### Technical data

#### TECHNICAL DATA

Width

Length

Mount

No. in pack

| 32 mm |
|-------|
| 78 mm |
| SLM   |
| 1 pcs |

## Suitable for the following tools

- Cordless MULTIMASTER AMM 700 Max AS
- Cordless MULTIMASTER AMM 700 Max Top 4 Ah
- AS
- Cordless MULTIMASTER AMM 700 Max Top AS
- Cordless MULTIMASTER AMM 700 Max AS 4 Ah with nylon bag

## Application examples