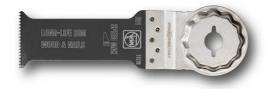

# E-Cut long-life saw blade

Bimetal with set wood teeth for all wood, plasterboard and plastic materials. Outstanding tool life, high cutting quality and speed. Extremely robust, not affected by nails (up to diameter of approx. 4 mm) in wood, masonry etc. Long, narrow shape for large plunge depths. With waist for optimum cutting speed and good swarf removal.

#### TECHNICAL DATA

Width

Length

Mount

No. in pack

| 32 mm |
|-------|
| 78 mm |
| SLM   |
| 1 pcs |