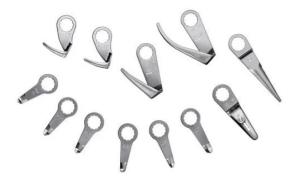

## Automobile glazier accessory set

Consisting of: 3 L-shaped cutter blades, toothed (form 207), 2 L-shaped cutter blades, toothed (form 208), 1 L-shaped cutter blade, toothed (form 209), 1 each of U-shaped cutter blade, reinforced version (form 157 and 111), 2 U-shaped cutter blades, reinforced version, toothed (form 212), 1 straight cutter blade, Z-bend with adjustable stop roller (form 143), 1 straight cutter blade, Z-bend, toothed (form 081).