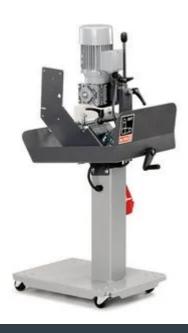

## **GXC**

# Cylindrical grinding module

Cylindrical grinding module for perfect surfaces on metal and stainless steel pipe and shafts

Product number: 7 901 23 09 44 3

#### **Details**

- + Independently adjustable automatic feed
- + High operating speed combined with finest surface quality
- + For grinding pipe and shafts from 3/8 4 in dia.
- + Optional combination with GX 75 (2H) belt grinders
- + Wet grinding possible in combination with GXW

#### Price includes

- + 1 Guide rail nylon
- + 1 CEE plug (16A)

+ 1 Guide rail brass

### Technical data

#### TECHNICAL DATA

Power consumption

Current/Voltage

Pipes up to Ø

Belt dimension

Weight

0.18 kW

220/230 & 400/440 V

1/2 [10] - 4 [100] in[mm]

3 [75] x 78-3/4 [2,000] in[mm]

106 [48] lbs[kg]