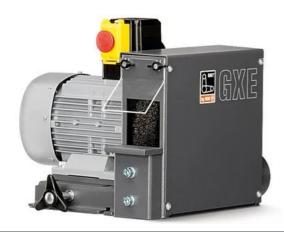

## **GXE**

# Deburring machine

Extremely efficient deburring machine for trade use and small production runs

Product number: 7 901 05 09 57 3

### **Details**

- Module-expandable with sturdy machine stand also including integrated collection
- + Robust three-phase motor maintains constant rpm when deburring
- + For deburring of metal pipe, profiles, and flat materials with work piece width up to 3 in [75]

mm]

- + Connection option for external collector
- + Wide range of wire brushes available
- + Effective deburring
- + Motor protection switch