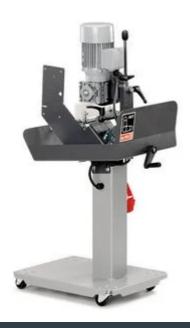

# Cylindrical grinding module

Cylindrical grinding module for perfect surfaces on metal and stainless steel pipe and shafts

Product number: 7 901 23 09 57 3

#### **Details**

- + Independently adjustable automatic feed
- + High operating speed combined with finest surface quality
- + For grinding pipe and shafts from 3/8 4 in dia.
- + Optional combination with GX 75 (2H) belt grinders
- + Wet grinding possible in combination with GXW

### Technical data

#### TECHNICAL DATA

Power consumption

Current/Voltage

Pipes up to Ø

Belt dimension

Weight

0.18 kW

3 x 575V 60Hz

1/2 [10] - 4 [100] in[mm]

3 [75] x 78-3/4 [2,000] in[mm]

105.82 [48] lbs[kg]