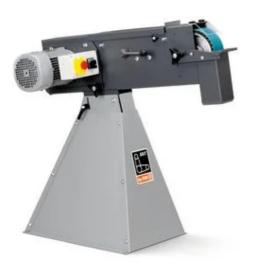

# GX 75 2H 2V

# Belt grinder (base unit), 75 mm, switchable

High performance belt grinder, modular expansion capability, for trade use and small production runs, ideal for stainless steel machining

Product number: 7 901 22 59 23 3

## Details

- + Expandable by means of add-on modules
- + Speeds of 1,730 / 3,450 rpm are ideal for processing metal and stainless steel
- + Height-adjustable flat grinding table for longitudinal planar grinding
- + Detachable swarf collector

- + Connection option for external collector
- + Working height independently adjustable
- Patented belt tensioning system
- + Robust three-phase motor
- + Low vibration level