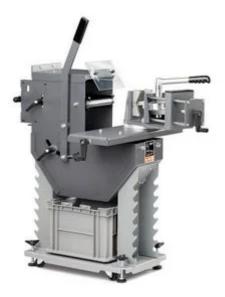

# GIR

## Radius grinding unit

Radius grinding module for exact-fit grinding of pipe, profiles and flat materials in production work

Product number: 9 90 01 007 11 0

#### Details

- For precisely cut radii (with diameters from 3/4
  [20] to 7-5/8 [193.7] in[mm]) on pipes and profiles.
- Contact rollers in standard sizes are available as options
- + Integrated depth stop for production work
- Optional combination with GI 150 (2H) belt grinder
- + Independent angle settings possible up to 90°

### TECHNICAL DATA

- Pipes up to Ø
- Belt dimension
- Max. dimension of profile/flat material

Weight

+ 1 Grinding belt 5-7/8 x 86 in [150 x 2,250 mm] (36 grit R)

- 3/4 [20] 6 [150] in[mm]
- 6 [150] x 88-1/2 [2,250] in[mm]
- 4-3/4 [120] x 6 [150] in[mm]
- 240 [109] lbs[kg]