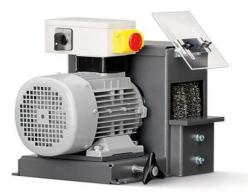

## Deburring machine

Extremely effective deburring machine for industrial production de-burring

Product number: 7 902 07 09 57 3

### Details

- Speeds of 1,730 / 3,450 rpm are ideal for processing metal and stainless steel
- Module-expandable with sturdy machine stand also including integrated collection
- + Robust three-phase motor maintains constant

- rpm when deburring
- + Connection option for external collector
- + Wide range of wire brushes available
- + Effective deburring
- + Motor protection switch

#### Price includes

+ 1 CEE plug (16A)

Technical data

TECHNICAL DATA

Power consumption

Current/Voltage

No load speed

Max. tool dimensions dia x width

#### 1.5 / 2.0 kW

3 x 575V 60Hz

1,730 / 3,450 rpm

9-3/4 [250] x 2-1/4 [60] /4-3/4 [120] in[mm]

74.96 [34] lbs[kg]