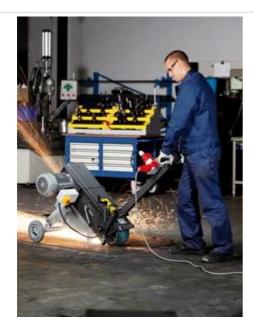

## **GIMS 150-6**

## Mobile carriage

Mobile carriage for effective "on site" grinding at floor level

Product number: 7 902 19 09 57 3

#### **Details**

- + Highly effective grinding and honing of welded seams at floor level
- + Grinding over and descaling metal parts
- + Comfortable operator stance due to

perpendicular work position

- + Small wall clearance dimension
- + Tow bar continuously adjustable
- + Depth stop.

#### Technical data

### TECHNICAL DATA

Power consumption

Current/Voltage

No load speed

Belt dimension

Weight

6 kW

3 x 575V 60Hz

3,000 rpm

6 [150] x 78-3/4 [2,000] in[mm]

288.81 [131] lbs[kg]

# Application examples