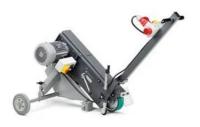

## **GIMS 150-6**

## Mobile carriage

Mobile carriage for effective "on site" grinding at floor level

Product number: 7 902 19 09 57 3

#### **Details**

- + Highly effective grinding and honing of welded seams at floor level
- + Grinding over and descaling metal parts
- + Comfortable operator stance due to

perpendicular work position

- + Small wall clearance dimension
- + Tow bar continuously adjustable
- + Depth stop.