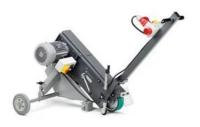

# **GIMS 75-6**

### Mobile carriage

Mobile carriage for effective "on site" grinding at floor level

Product number: 7 902 18 09 57 3

#### **Details**

- + Highly effective grinding and honing of welded seams at floor level
- + Grinding over and descaling metal parts
- + Comfortable operator stance due to

perpendicular work position

- + Small wall clearance dimension
- + Tow bar continuously adjustable
- + Depth stop.