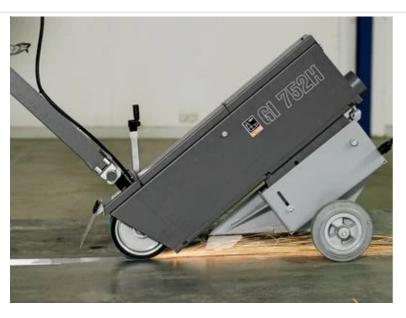

# **GIMS 75-6**

### Mobile carriage

Mobile carriage for effective "on site" grinding at floor level

Product number: 7 902 18 09 57 3

#### **Details**

- + Highly effective grinding and honing of welded seams at floor level
- + Grinding over and descaling metal parts
- + Comfortable operator stance due to

perpendicular work position

- + Small wall clearance dimension
- + Tow bar continuously adjustable
- + Depth stop.

#### Technical data

### TECHNICAL DATA

Power consumption

Current/Voltage

No load speed

Belt dimension

Weight

6 kW

3 x 575V 60Hz

3,000 rpm

3 [75] x 78-3/4 [2,000] in[mm]

266.76 [121] lbs[kg]

# Application examples