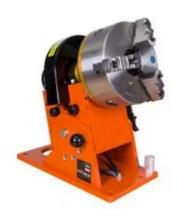

# **ROTO-STAR III**

## **Rotary Welding Positioner**

Rotary welding positioner with chuck for work pieces up to 250 [113] lbs[kg] and 4-1/2 [114] in[mm] diameter with variable speed foot pedal and control box.

Product number: 3 13 43 790 26 0

#### **Details**

- + Provides stable work platform for increased productivity and seamless welds.
- + Rotates a full 360 degree at a steady speed to weld safely and quickly.
- → Pitch up to a 90 degree angle at 15 degrees increments offering enhanced mobility and functionality.