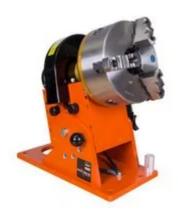

# **ROTO-STAR III**

## **Rotary Welding Positioner**

Rotary welding positioner with chuck for work pieces up to 250 [113] lbs[kg] and 4-1/2 [114] in[mm] diameter with standard foot pedal and control box.

Product number: 3 13 43 790 14 0

#### TECHNICAL DATA

Current/Voltage

Chuck

Rotation at 0°

Vertical carrying capacity

1 x 120 V

8 [203] in[mm]

20 [508] in[mm]

250 [113.5] lbs[kg]

| Horizontal carrying capacity | 150 [68] lbs[kg]  |
|------------------------------|-------------------|
| Internal chuck dia.          | 2-1/2 [64] in[mm] |
| Spindle speed                | 0-8 rpm           |
| Tilt adjustment              | 0-90°             |
| Grounding output             | 300 Amp           |
| Weight                       | 90 [41] lbs[kg]   |