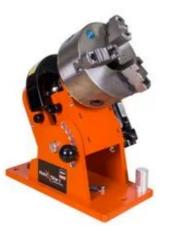

## **Rotary Welding Positioner**

Rotary welding positioner with chuck for work pieces up to 200 [90] Ibs[kg] and 3-1/2 [89] in[mm] diameter with standard foot pedal and control box.

Product number: 3 13 43 790 03 0

## Details

- Provides stable work platform for increased productivity and seamless welds.
- Rotates a full 360 degree at a steady speed to weld safely and quickly.
- Pitch up to a 90 degree angle at 15 degrees increments offering enhanced mobility and functionality.
- + Increases safety by eliminating operator fatigue.

- Increases production by reducing handling and by maneuvering of parts.
- + Light weight and heavy duty construction.
- Provides stable work area to perfect high quality welds.
- + Optional rotary 12 [305] in[mm] surface plate.
- Optional variable speed foot pedal and with control box.

## Technical data

TECHNICAL DATA

Current/Voltage

Chuck

Rotation at 0°

Vertical carrying capacity

+ 1 standard foot pedal

| 1 x 120 V          |
|--------------------|
| 6 [150] in[mm]     |
| 16 [406] in[mm]    |
| 200 [90.5] lbs[kg] |

Internal chuck dia.

Spindle speed

Tilt adjustment

Grounding output

Weight

100 [45.5] lbs[kg]

1-1/2 [38] in[mm]

0-10 rpm

0-90°

300 Amp

59.52 [27] lbs[kg]