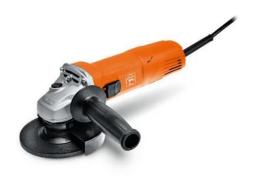

# **WSG 7-115**

## Compact Angle Grinder Ø 4-1/2 in

Handy 700 W compact angle grinder for light grinding and cut-off work.

Product number: 7 221 97 60 39 0

#### **Details**

- + Perfect economics due to side-mounted sliding switch and slim grip.
- + Work with minimal fatigue due to low weight.
- → Solid metal drive head for maximum robustness and service life. It rotates in 90° steps for excellent access in tight spots.