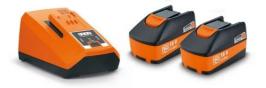

## **Battery starter set**

2 lithium-ion batteries with an ALG 80 rapid charger. Short charging times thanks to the high, 8 A charging current and process-controlled charging management. Large LED display with charging status display and USB connection for the mobile charging of small electronic devices such as smartphones or tablets. Charging times (80% of max. capacity): 12 and 18 V / 3 Ah: 31 min., 12 and 18 V / 6 Ah: 38 min.

Product number: 9 26 04 314 09 0

## TECHNICAL DATA Current/Voltage 18 V Capacity 6 Ah