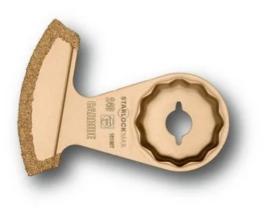

## **Carbide saw blade**

For removal of very narrow marble, epoxy resin and pozzolan grouts. Not suitable for very hard epoxy or cement grouts. The economical alternative to diamond blades.

Extra thin version. Kerf approx. 3/64 in [1.2 mm]. Segmented-shaped, ideal for working in corners and on edges without over cut.

## Technical data

TECHNICAL DATA

| Mount | SLM   |
|-------|-------|
| Qty   | 1 pcs |