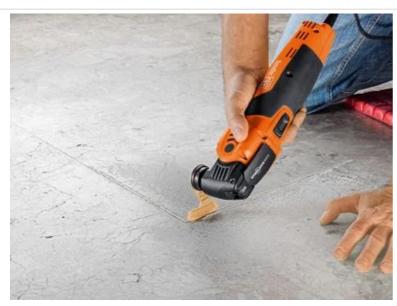

## **Carbide saw blade**

For removal of very narrow marble, epoxy resin and pozzolan grouts. Not suitable for very hard epoxy or cement grouts. The economical alternative to diamond blades.

Extra thin version. Kerf approx. 3/64 in [1.2 mm]. Segmented-shaped, ideal for working in corners and on edges without over cut.

Product number: 6 39 03 240 21 0

## Technical data

TECHNICAL DATA

| Mount | SLM   |
|-------|-------|
| Qty   | 1 pcs |

## Suitable for the following tools

| > Cordless MULTIMASTER<br>AMM 700 AS 4 Ah with | nylon bag |  |
|------------------------------------------------|-----------|--|
|                                                |           |  |

## Application examples