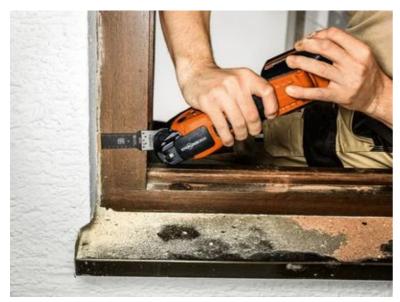

e perfect choice for hard materials such as ferrous metals, stainless steel or copper pipes. Can even be used for tempered screws (Spax) and high-strength machine screws. Also ideal for abrasive materials like brick, masonry and cement fiber slabs, not to mention laminate, CFRP and GFRP. Strong cutting performance and cutting quality in all wood materials such as hardwood and particle board.

Narrow, waisted shape for optimal cutting speed and good swarf removal.

Product number: 6 35 02 238 22 0

#### Technical data

#### TECHNICAL DATA

Width

Length

Mount

Qty

| 1-1/4 [32] in[mm] |
|-------------------|
| 3 [75] in[mm]     |
| SLM               |
| 3 pcs             |

### Suitable for the following tools

Cordless MULTIMASTER AMM 700 AS 4 Ah with nylon bag



# Application examples