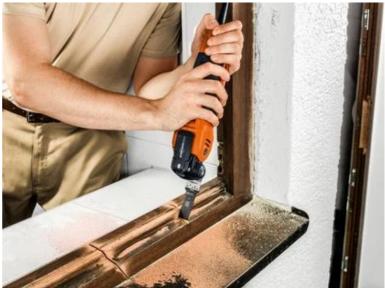

perfect choice for hard materials such as ferrous metals, stainless steel or copper pipes. Can even be used for tempered screws (Spax) and high-strength machine screws. Also ideal for abrasive materials like brick, masonry and cement fiber slabs, not to mention laminate, CFRP and GFRP. Strong cutting performance and cutting quality in all wood materials such as hardwood and particle board.

Narrow, waisted shape for optimal cutting speed and good swarf removal.

Product number: 6 35 02 238 22 0

#### Technical data

#### TECHNICAL DATA

Width

Length

Mount

Qty

| 1-1/4 [32] in[mm] |
|-------------------|
| 3 [75] in[mm]     |
| SLM               |
| 3 pcs             |

### Suitable for the following tools

Cordless MULTIMASTER AMM 700 AS 4 Ah with nylon bag



# Application examples