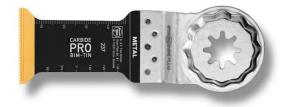

# **E-Cut Carbide Pro**

TiN coated hard metal plunge cut saw blade with outstanding wear resistance. 100% higher service life compared to non-coated hard metal saw blades. 30 times longer lifespan compared to HSS saw blades. The perfect choice for hard materials such as ferrous metals, stainless steel or copper pipes. Can even be used for tempered screws (Spax) and high-strength machine screws. Also ideal for abrasive materials like brick, masonry and cement fiber slabs, not to mention laminate, CFRP and GFRP. Strong cutting performance and cutting quality in all wood materials such as hardwood and particle board.

Narrow, waisted shape for optimal cutting speed and good swarf removal.

Product number: 6 35 02 237 21 0