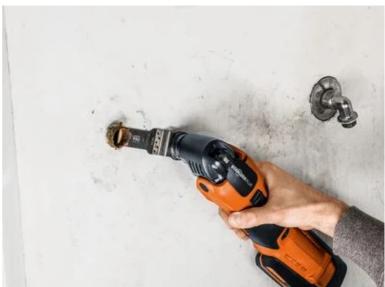

perfect choice for hard materials such as ferrous metals, stainless steel or copper pipes. Can even be used for tempered screws (Spax) and high-strength machine screws. Also ideal for abrasive materials like brick, masonry and cement fiber slabs, not to mention laminate, CFRP and GFRP. Strong cutting performance and cutting quality in all wood materials such as hardwood and particle board.

Narrow, waisted shape for optimal cutting speed and good swarf removal.

Product number: 6 35 02 237 21 0

## Technical data

### TECHNICAL DATA

Width

Length

Mount

Qty

# 1-1/4 [32] in[mm] 2-3/8 [60] in[mm] SLP 1 pcs

## Suitable for the following tools

- > MULTIMASTER MM 500 Plus Top
- Cordless MULTIMASTER AMM 700 AS 4 Ah with nylon bag
- MULTIMASTER MM 300 Plus Start



# Application examples