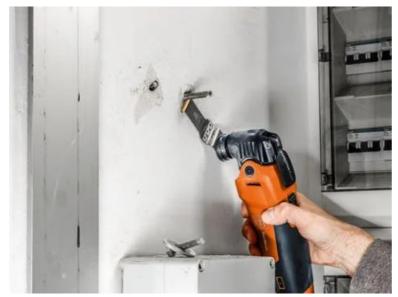

rfect choice for hard materials such as ferrous metals, stainless steel or copper pipes. Can even be used for tempered screws (Spax) and high-strength machine screws. Also ideal for abrasive materials like brick, masonry and cement fiber slabs, not to mention laminate, CFRP and GFRP. Strong cutting performance and cutting quality in all wood materials such as hardwood and particle board.

Narrow, waisted shape for optimal cutting speed and good swarf removal.

Product number: 6 35 02 237 21 0

## Technical data

### TECHNICAL DATA

Width

Length

Mount

Qty

# 1-1/4 [32] in[mm] 2-3/8 [60] in[mm] SLP 1 pcs

## Suitable for the following tools

- > MULTIMASTER MM 500 Plus Top
- Cordless MULTIMASTER AMM 700 AS 4 Ah with nylon bag
- MULTIMASTER MM 300 Plus Start



# Application examples