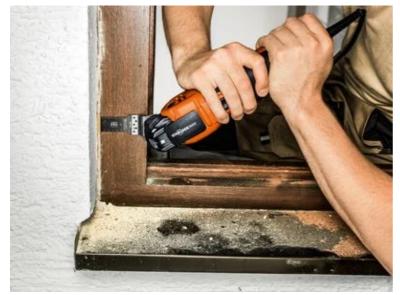

e perfect choice for hard materials such as ferrous metals, stainless steel or copper pipes. Can even be used for tempered screws (Spax) and high-strength machine screws. Also ideal for abrasive materials like brick, masonry and cement fiber slabs, not to mention laminate, CFRP and GFRP. Strong cutting performance and cutting quality in all wood materials such as hardwood and particle board.

Narrow, waisted shape for optimal cutting speed and good swarf removal.

Product number: 6 35 02 237 21 0

## Technical data

### TECHNICAL DATA

Width

Length

Mount

Qty

# 1-1/4 [32] in[mm] 2-3/8 [60] in[mm] SLP 1 pcs

## Suitable for the following tools

- > MULTIMASTER MM 500 Plus Top
- Cordless MULTIMASTER AMM 700 AS 4 Ah with nylon bag
- MULTIMASTER MM 300 Plus Start



# Application examples