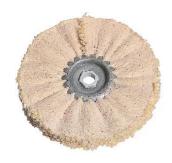

## Polishing buff, Sisal, cloth

For fine finishing/brushing and leveling of non-ferrous metals following preliminary sanding with grit 240–280 using polishing paste "yellow". Fine finishing/brushing and leveling of iron/steel, and stainless steel following preliminary sanding with grit 280–320 using polishing paste "yellow". Matte-shining/brushing of nonferrous metals, iron/steel, and stainless steel using polishing paste "yellow". Preliminary polishing of iron/steel and stainless steel with preliminary polishing paste "orange" width about 1-3/16 in [30 mm], 9/16 in [14 mm] bore.

## Technical data

TECHNICAL DATA

Dia.

7-7/8 [200] in[mm]