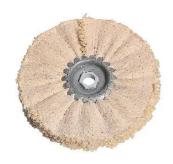

## Polishing buff, Sisal, cloth

For fine finishing/brushing and leveling of non-ferrous metals following preliminary sanding with grit 240–280 using polishing paste "yellow". Fine finishing/brushing and leveling of iron/steel, and stainless steel following preliminary sanding with grit 280–320 using polishing paste "yellow". Matte-shining/brushing of nonferrous metals, iron/steel, and stainless steel using polishing paste "yellow". Preliminary polishing of iron/steel and stainless steel with preliminary polishing paste "orange" width about 1-3/16 in [30 mm], 9/16 in [14 mm] bore.

## Technical data

TECHNICAL DATA

Dia.

5-29/32 [150] in[mm]