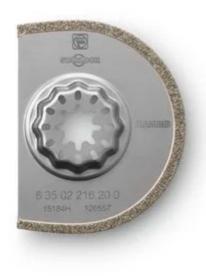

# **Diamond saw blade**

For the removal of marble, epoxy resin and pozzolan grouts. Outstanding tool life. Also suitable for very hard epoxy or cement grouts. The right choice for frequent use and demanding tasks.

Extra thin version. Kerf approx. 3/64 in [1.2 mm]. Segmented-shaped, ideal for working in corners and on edges without over cut.

Product number: 6 35 02 216 21 0