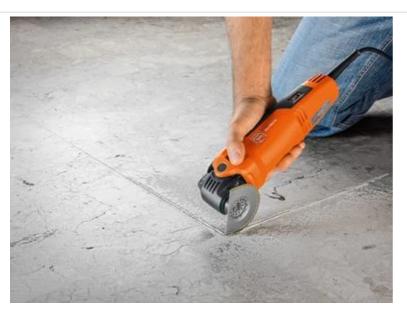

# **Diamond saw blade**

For the removal of marble, epoxy resin and pozzolan grouts. Outstanding tool life. Also suitable for very hard epoxy or cement grouts. The right choice for frequent use and demanding tasks.

Extra thin version. Kerf approx. 3/64 in [1.2 mm]. Segmented-shaped, ideal for working in corners and on edges without over cut.

Product number: 6 35 02 216 21 0

#### Technical data

#### TECHNICAL DATA

Dia.

Mount

Qty

### 2-15/16 [75] in[mm]

SL

1 pcs

## Suitable for the following tools

- > MULTIMASTER MM 500 Plus Top
- > MULTIMASTER MM 300 Plus Start
- Cordless MULTIMASTER AMM 700 AS 4 Ah with nylon bag

## Application examples