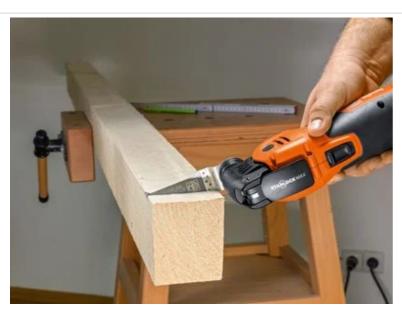

# E-Cut Long-Life saw blade

Bimetal with teeth set for all woods, drywall and plastic materials. Outstanding service life, very clean cut and excellent work performance. Extremely robust, unaffected by nails in wood (up to approx. 3/16 in [4 mm] dia.), masonry, etc.

Long, narrow shape for large plunge depths. Waist for optimal cutting speed and good swarf removal.

Product number: 6 35 02 201 21 0

#### Technical data

#### TECHNICAL DATA

Length

Width

Mount

Qty

1-1/4 [32] in[mm]

3-1/8 [78] in[mm]

SLM

1 pcs

## Suitable for the following tools

Cordless MULTIMASTER AMM 700 AS 4 Ah with nylon bag

### Application examples