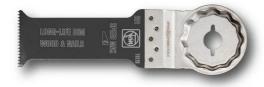

# E-Cut Long-Life saw blade

Bimetal with teeth set for all woods, drywall and plastic materials. Outstanding service life, very clean cut and excellent work performance. Extremely robust, unaffected by nails in wood (up to approx. 3/16 in [4 mm] dia.), masonry, etc.

Long, narrow shape for large plunge depths. Waist for optimal cutting speed and good swarf removal.

Product number: 6 35 02 201 21 0