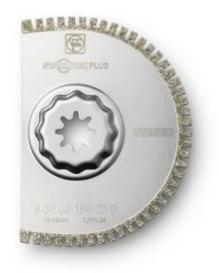

## **Diamond saw blade**

Open teeth for perfect, clean cut edges without delamination in CFRP/fiberglass materials. Distortionfree, long, straight cuts with very high cutting speed and precision.

Diamond coating for exceptional service life. Extra thin version. Kerf approx. 3/64 in [1.2 mm]. Segmented, ideal for working in corners and on edges without over cut.

Product number: 6 35 02 188 21 0