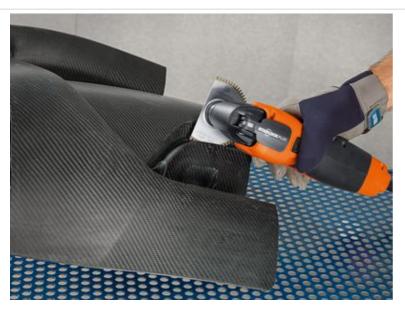

## **Diamond saw blade**

Open teeth for perfect, clean cut edges without delamination in CFRP/fiberglass materials. Distortionfree, long, straight cuts with very high cutting speed and precision.

Diamond coating for exceptional service life. Extra thin version. Kerf approx. 3/64 in [1.2 mm]. Segmented, ideal for working in corners and on edges without over cut.

Product number: 6 35 02 188 21 0

## Technical data

TECHNICAL DATA

Dia.

Mount

3-17/32 [90] in[mm] SLP

## Suitable for the following tools

> MULTIMASTER MM 500 Plus Top

- MULTIMASTER MM 300
  Plus Start
- Cordless MULTIMASTER
  AMM 700 AS 4 Ah with
  nylon bag

## Application examples