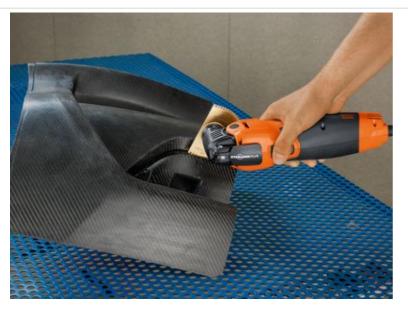

## **Carbide saw blade**

Open teeth for perfect, clean cut edges without delamination in CFRP/fiberglass materials. Distortionfree, long, straight cuts with very high cutting speed and precision.

Extra thin version. Kerf approx. 3/64 in [1.2 mm]. Segmented-shaped, ideal for working in corners and on edges without over cut.

Product number: 6 35 02 187 21 0

## Technical data

TECHNICAL DATA

Dia.

Mount

3-17/32 [90] in[mm] SLP

## Suitable for the following tools

> MULTIMASTER MM 500 Plus Top

- MULTIMASTER MM 300
  Plus Start
- Cordless MULTIMASTER
  AMM 700 AS 4 Ah with
  nylon bag

## Application examples