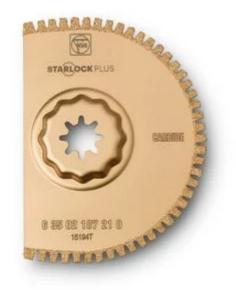

## **Carbide saw blade**

Open teeth for perfect, clean cut edges without delamination in CFRP/fiberglass materials. Distortionfree, long, straight cuts with very high cutting speed and precision.

Extra thin version. Kerf approx. 3/64 in [1.2 mm]. Segmented-shaped, ideal for working in corners and on edges without over cut.

Product number: 6 35 02 187 21 0

## Technical data

TECHNICAL DATA

Dia.

Mount

3-17/32 [90] in[mm] SLP