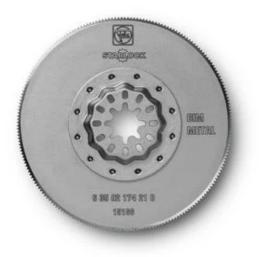

## HSS saw blade

Bimetal for long service life. Metal teeth for sheet metal up to approx. 1/16 in [1 mm]. Also for plastics, GFRP, wood, glazing compound, brass and bronze. Work flush with the surface.

Excellent cost-effectiveness due to the circular shape.

Product number: 6 35 02 174 21 0

| TECHNICAL DATA |                     |
|----------------|---------------------|
| Dia.           | 3-11/32 [85] in[mm] |
| Mount          | SL                  |
| Qty            | 1 pcs               |