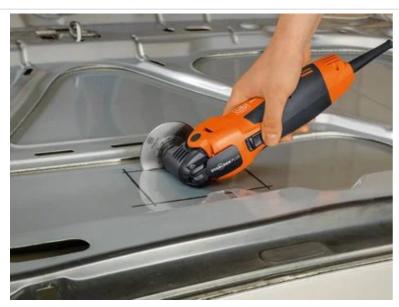

Technical data

## HSS saw blade

Bimetal for long service life. Metal teeth for sheet metal up to approx. 1/16 in [1 mm]. Also for plastics, GFRP, wood, glazing compound, brass and bronze. Work flush with the surface.

Excellent cost-effectiveness due to the circular shape.

Product number: 6 35 02 174 21 0

| TECHNICAL DATA |                     |
|----------------|---------------------|
| Dia.           | 3-11/32 [85] in[mm] |
| Mount          | SL                  |
| Qty            | 1 pcs               |

## Suitable for the following tools

Cordless MULTIMASTER
AMM 700 AS 4 Ah with nylon bag
MULTIMASTER MM 500
MULTIMASTER MM 300 Plus Top
MULTIMASTER MM 300 Plus Start

## Application examples