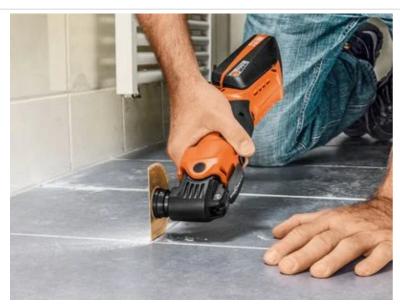

## Application examples

## **Carbide saw blade**

For removal of defective tile grout. Also for making cuts in plaster, porous concrete and similar construction materials and for cleaning and reworking planked deck joints. Not suitable for very hard epoxy or cement grouts. The economical alternative to diamond blades.