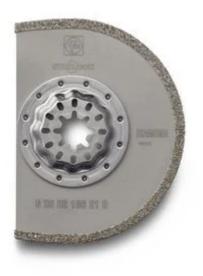

# **Diamond saw blade**

For the removal of marble, epoxy resin and pozzolan grouts. Outstanding tool life. Also suitable for very hard epoxy or cement grouts. The right choice for frequent use and demanding tasks.

Segmented-shaped, ideal for working in corners and on edges without over cut. Kerf approx. 3/32 in [2.2 mm].

Product number: 6 35 02 166 23 0