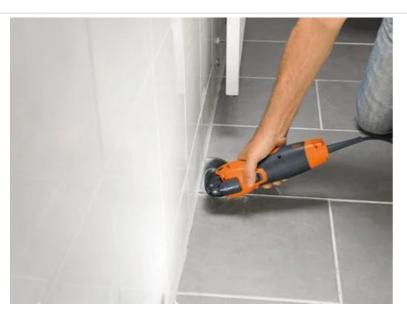

# **Diamond saw blade**

For the removal of marble, epoxy resin and pozzolan grouts. Outstanding tool life. Also suitable for very hard epoxy or cement grouts. The right choice for frequent use and demanding tasks.

Segmented-shaped, ideal for working in corners and on edges without over cut. Kerf approx. 3/32 in [2.2 mm].

Product number: 6 35 02 166 23 0

#### Technical data

#### TECHNICAL DATA

Dia.

Mount

Qty

### 3-17/32 [90] in[mm]

SL

5 pcs

### Suitable for the following tools

- > MULTIMASTER MM 500 Plus Top
- > MULTIMASTER MM 300 Plus Start
- Cordless MULTIMASTER AMM 700 AS 4 Ah with nylon bag

## Application examples