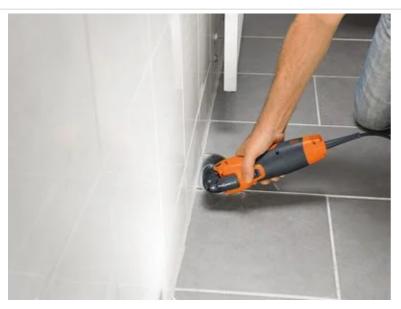

## **Diamond saw blade**

For the removal of marble, epoxy resin and pozzolan grouts. Outstanding tool life. Also suitable for very hard epoxy or cement grouts. The right choice for frequent use and demanding tasks.

Segmented-shaped, ideal for working in corners and on edges without over cut. Kerf approx. 3/32 in [2.2 mm].

Product number: 6 35 02 166 21 0

## Technical data

Dia

Mour

Qty

TECHNICAL DATA

|     | 3-17/32 [90] in[mm] |
|-----|---------------------|
| int | SL                  |
|     | 1 pcs               |

## Suitable for the following tools

- > MULTIMASTER MM 500 Plus Top
- Cordless MULTIMASTER
  AMM 700 AS 4 Ah with
  nylon bag
- > MULTIMASTER MM 300 Plus Start

## Application examples