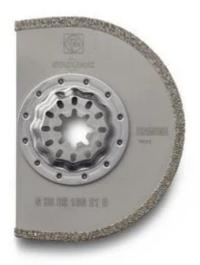

## **Diamond saw blade**

For the removal of marble, epoxy resin and pozzolan grouts. Outstanding tool life. Also suitable for very hard epoxy or cement grouts. The right choice for frequent use and demanding tasks.

Segmented-shaped, ideal for working in corners and on edges without over cut. Kerf approx. 3/32 in [2.2 mm].

Product number: 6 35 02 166 21 0

## Technical data

Dia

Mour

Qty

TECHNICAL DATA

|     | 3-17/32 [90] in[mm] |
|-----|---------------------|
| int | SL                  |
|     | 1 pcs               |