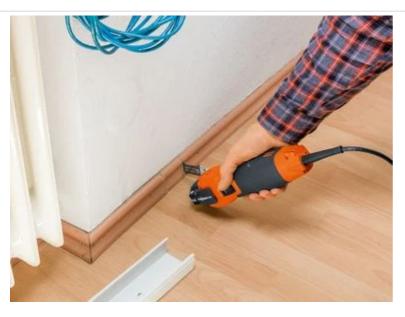

# E-Cut Long-Life saw blade

Bimetal with teeth set for all woods, drywall and plastic materials. Outstanding service life, very clean cut and excellent work performance. Extremely robust, unaffected by nails in wood (up to approx. 3/16 in [4 mm] dia.), masonry, etc.

Medium width, waisted shape for optimal cutting speed and good swarf removal.

Product number: 6 35 02 160 25 0

#### Technical data

#### TECHNICAL DATA

Width

Length

Mount

Qty

| 1-3/8 [35]  | in[mm] |
|-------------|--------|
| 2 [50] in[m | nm]    |
| SL          |        |
| 50 pcs      |        |

### Suitable for the following tools

- > MULTIMASTER MM 500 Plus Top
- > MULTIMASTER MM 300 Plus Start
- Cordless MULTIMASTER AMM 700 AS 4 Ah with nylon bag

## Application examples