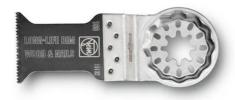

# E-Cut Long-Life saw blade

Bimetal with teeth set for all woods, drywall and plastic materials. Outstanding service life, very clean cut and excellent work performance. Extremely robust, unaffected by nails in wood (up to approx. 3/16 in [4 mm] dia.), masonry, etc.

Medium width, waisted shape for optimal cutting speed and good swarf removal.

Product number: 6 35 02 160 25 0