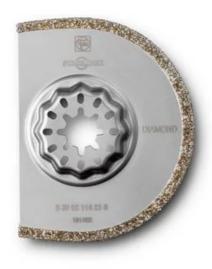

## **Diamond saw blade**

For the removal of marble, epoxy resin and pozzolan grouts. Outstanding tool life. Also suitable for very hard epoxy or cement grouts. The right choice for frequent use and demanding tasks.

Segmented-shaped, ideal for working in corners and on edges without over cut. Kerf approx. 3/32 in [2.2 mm].

Product number: 6 35 02 114 23 0

2-15/16 [75] in[mm]

SL

5 pcs