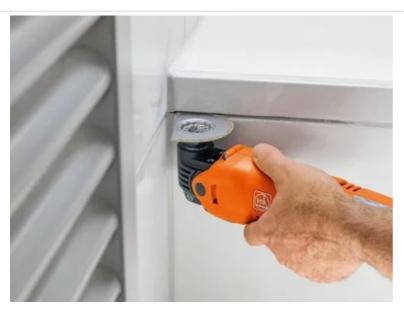

## Technical data

TECHNICAL DATA

Dia.

Mount

Qty

## **Diamond saw blade**

For the removal of marble, epoxy resin and pozzolan grouts. Outstanding tool life. Also suitable for very hard epoxy or cement grouts. The right choice for frequent use and demanding tasks.

Segmented-shaped, ideal for working in corners and on edges without over cut. Kerf approx. 3/32 in [2.2 mm].

Product number: 6 35 02 114 23 0

2-15/16 [75] in[mm]

SL

5 pcs

## Suitable for the following tools

- > MULTIMASTER MM 500 Plus Top
- > MULTIMASTER MM 300 Plus Start
- Cordless MULTIMASTER AMM 700 AS 4 Ah with nylon bag

## Application examples