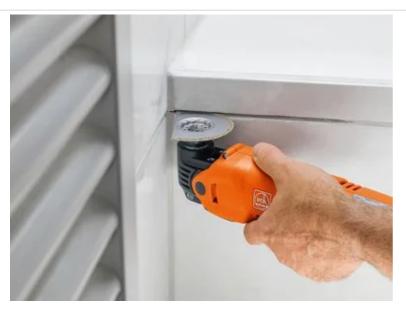

# Technical data

Dia.

Mount

Qty

### TECHNICAL DATA

## **Diamond saw blade**

For the removal of marble, epoxy resin and pozzolan grouts. Outstanding tool life. Also suitable for very hard epoxy or cement grouts. The right choice for frequent use and demanding tasks.

Segmented-shaped, ideal for working in corners and on edges without over cut. Kerf approx. 3/32 in [2.2 mm].

Product number: 6 35 02 114 21 0

| 2-15/16 [75] in[mm] |
|---------------------|
| SL                  |
| 1 pcs               |
|                     |

### Suitable for the following tools

- > MULTIMASTER MM 500 Plus Top
- > MULTIMASTER MM 300 Plus Start
- Cordless MULTIMASTER
  AMM 700 AS 4 Ah with
  nylon bag

#### Application examples