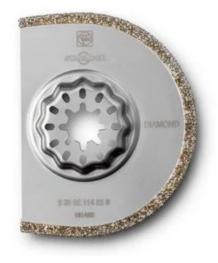

## **Diamond saw blade**

For the removal of marble, epoxy resin and pozzolan grouts. Outstanding tool life. Also suitable for very hard epoxy or cement grouts. The right choice for frequent use and demanding tasks.

Segmented-shaped, ideal for working in corners and on edges without over cut. Kerf approx. 3/32 in [2.2 mm].

Product number: 6 35 02 114 21 0

| 2-15/16 [75] in[mm] |
|---------------------|
| SL                  |
| 1 pcs               |
|                     |