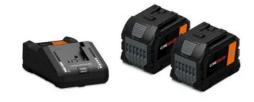

## Battery starter set CORE 18 V 12.0 Ah AMPShare

2 Core 18 V Li-ion batteries with Highpower cells, plus rapid charger GAL 18V-160. Short charging times thanks to the high charging current of 16 ampere, Power Boost charging mode, active air cooling and process-controlled charging management. With charge indicator and device for wall mounting. For all battery packs with AMPShare or Bosch Professional 18 V storage battery interface. Charging times (80 % of max. capacity): GBA 18 V 2.0 Ah: 15 min., GBA 18 V 4.0 Ah: 16 min., GBA 18 V 5.0 Ah: 20 min., CORE 18 V 4.0 Ah: 32 min., CORE 18 V 8.0 Ah: 32 min., CORE 18 V 12.0 Ah: 36 min.

## Technical data

TECHNICAL DATA

Current/Voltage

Capacity

18 V

12 Ah