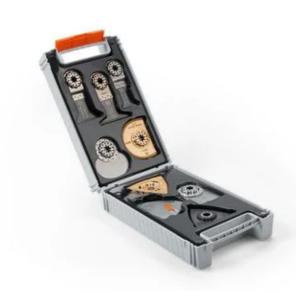

## **Best of Starlock RENOVATION**

26-piece accessory set for all your renovation work. Suitable for all FEIN MultiTools and all other commercially available multi-tools with the Starlock mount. As a set, attractive savings compared to individual purchase. Contents: 6 E-Cut Long Life saw blades (2 pc. each 2 [50] x 1-3/8 [35] in[mm], 2 [50] x 2 [50] in[mm], 2 [50] x 2-9/16 [65] in[mm]), 1 carbide rasp (3-1/8 [80] in[mm]), 1 carbide segment saw blade (Dia. 3 [75] in[mm], 3/32 [2.2] in[mm]), 1 rigid scraper, 1 cutter blade (mushroom-shaped), 1 sanding pad, unperforated (3-1/8 [80] in[mm]), 5 sanding sheets each (grits 60, 80, 120).