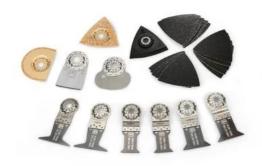

## **Best of Starlock RENOVATION**

26-piece accessory set for all your renovation work. Suitable for all FEIN MultiTools and all other commercially available multi-tools with the Starlock mount. As a set, attractive savings compared to individual purchase. Contents: 6 E-Cut Long Life saw blades (2 pc. each 2 [50] x 1-3/8 [35] in[mm], 2 [50] x 2 [50] in[mm], 2 [50] x 2-9/16 [65] in[mm]), 1 carbide rasp (3-1/8 [80] in[mm]), 1 carbide segment saw blade (Dia. 3 [75] in[mm], 3/32 [2.2] in[mm]), 1 rigid scraper, 1 cutter blade (mushroom-shaped), 1 sanding pad, unperforated (3-1/8 [80] in[mm]), 5 sanding sheets each (grits 60, 80, 120).