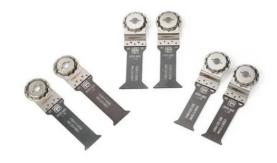

## **Best of E-Cut StarlockMax WOOD & METAL**

6 extra-long E-Cut plunge cut saw blades for large immersion depths and effective work in wood and metal. Suitable for all FEIN MultiTools with the StarlockMax mount and all other commercially available multi-tools with the StarlockMax mount. As a set, attractive savings compared to individual purchase. Contents: 2 E-Cut Long Life saw blades (3-1/16 [78] x 1-1/4 [32] in[mm], 3-1/16 [78] x 1-5/8 [42] in[mm]), 2 E-Cut universal saw blades (3-1/2 [90] x 1-1/4 [32] in[mm]).