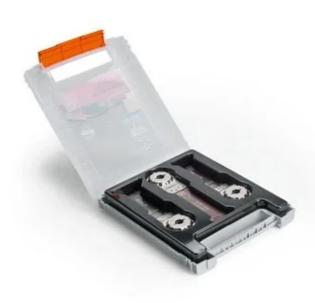

## **Best of E-Cut StarlockMax WOOD & METAL**

6 extra-long E-Cut plunge cut saw blades for large immersion depths and effective work in wood and metal. Suitable for all FEIN MultiTools with the StarlockMax mount and all other commercially available multi-tools with the StarlockMax mount. As a set, attractive savings compared to individual purchase. Contents: 2 E-Cut Long Life saw blades (3-1/16 [78] x 1-1/4 [32] in[mm], 3-1/16 [78] x 1-5/8 [42] in[mm]), 2 E-Cut universal saw blades (3-1/2 [90] x 1-1/4 [32] in[mm]).