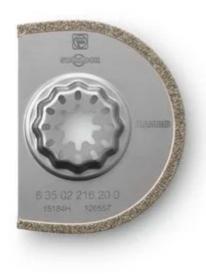

# **Diamond saw blade**

For the removal of marble, epoxy resin and pozzolan grouts. Outstanding tool life. Also suitable for very hard epoxy or cement grouts. The right choice for frequent use and demanding tasks.

Extra thin version. Kerf approx. 3/64 in [1.2 mm]. Segmented-shaped, ideal for working in corners and on edges without over cut.

Product number: 6 35 02 216 21 0