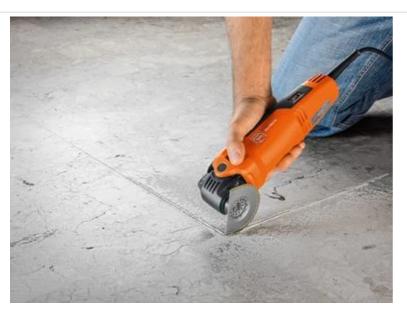

# **Diamond saw blade**

For the removal of marble, epoxy resin and pozzolan grouts. Outstanding tool life. Also suitable for very hard epoxy or cement grouts. The right choice for frequent use and demanding tasks.

Extra thin version. Kerf approx. 3/64 in [1.2 mm]. Segmented-shaped, ideal for working in corners and on edges without over cut.

Product number: 6 35 02 216 21 0

#### Technical data

#### TECHNICAL DATA

Dia.

Mount

Qty

#### 2-15/16 [75] in[mm]

SL

1 pcs

## Suitable for the following tools

- MULTIMASTER MM 300 Plus Start
- Cordless MULTIMASTER AMM 700 AS 4 Ah with

nylon bag

### Application examples