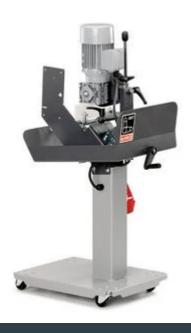

## **GRIT GXC**

## Centreless grinding module

Cylindrical grinding module for perfect surfaces of metal and stainless steel pipes and shafts.

Product number: 7 901 23 00 44 3

#### **Details**

- + Automatic feed is individually adjustable.
- + High process speed at highest surface quality.
- + For grinding of pipes and shafts of diameters ranging from Ø 10 100 mm.
- + Combination possibilities with belt grinders GX 75 (2H).
- + Wet grinding in possible combination with GXW.

#### TECHNICAL DATA

Input

Current/Voltages

Pipes up to Ø

Belt size

Weight

0.18 kW

3 x 400/440V 50/60Hz

10 - 100 mm

75 x 2,000 mm

48 kg