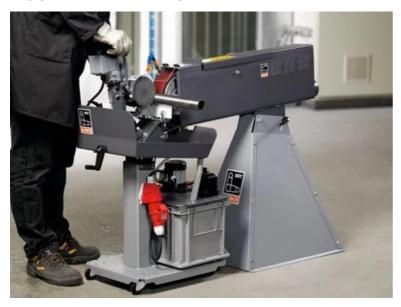

## **GRIT GXC**

## Centreless grinding module

Cylindrical grinding module for perfect surfaces of metal and stainless steel pipes and shafts.

Product number: 7 901 23 00 44 3

#### **Details**

- + Automatic feed is individually adjustable.
- + High process speed at highest surface quality.
- + For grinding of pipes and shafts of diameters ranging from Ø 10 100 mm.
- + Combination possibilities with belt grinders GX 75 (2H).
- + Wet grinding in possible combination with GXW.

#### Price includes

- + 1 guide rail, nylon
- + 1 CEE plug (16 A)

+ 1 guide rail, brass

### Technical data

#### TECHNICAL DATA

Input

Current/Voltages

Pipes up to Ø

Belt size

Weight

0.18 kW

3 x 400/440V 50/60Hz

10 - 100 mm

75 x 2,000 mm

48 kg



# Application examples