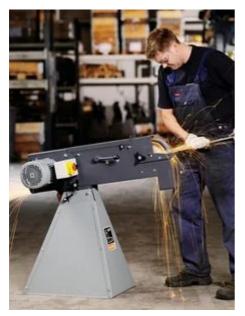

ditional modules.
- + Speeds optimal for metal and stainless steel working at 1 500/3 000 rpm.
- + Height-adjustable plane grinding table for linear plane grinding.
- + Detachable swarf collector.

- + Connection for extraction option available.
- + Work level is individually adjustable.
- + Patented belt-tensioning system.
- + Robust three-phase AC motor.
- + Low vibrations.

#### Price includes

- + 1 grinding belt 75 x 2 000 mm (K 36 + 1 CEE plug (16 A) R)

#### Technical data

## **TECHNICAL DATA**

| Input            | 1.5 / 2 kW           |
|------------------|----------------------|
| Current/Voltages | 3 x 400/440V 50/60Hz |
| Speed, no load   | 1,500 / 3,000 rpm    |
| Belt size        | 75 x 2,000 mm        |
| Weight           | 75 kg                |



# Application examples