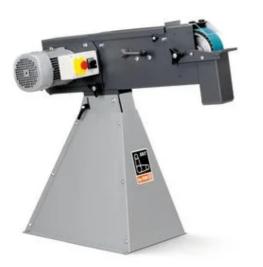

# **GRIT GX 75 2H**

### Belt grinder (base unit), 75 mm, can be switched

Powerful belt grinder, modular expandable, for manual trades and for small series, ideal for machining stainless steel

Product number: 7 901 32 00 40 3

#### Details

- + Expandable because of additional modules.
- + Speeds optimal for metal and stainless steel working at 1 500/3 000 rpm.
- + Height-adjustable plane grinding table for linear plane grinding.
- + Detachable swarf collector.

- + Connection for extraction option available.
- + Work level is individually adjustable.
- + Patented belt-tensioning system.
- + Robust three-phase AC motor.
- + Low vibrations.

## **TECHNICAL DATA**

| Input            | 1.5 / 2 kW           |
|------------------|----------------------|
| Current/Voltages | 3 x 400/440V 50/60Hz |
| Speed, no load   | 1,500 / 3,000 rpm    |
| Belt size        | 75 x 2,000 mm        |
| Weight           | 75 kg                |