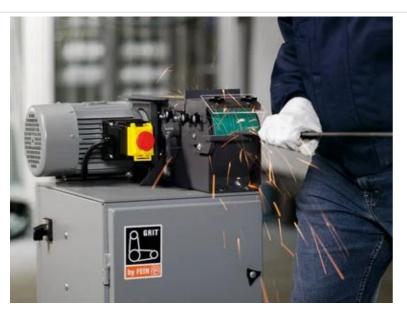

## **GRIT GI 100**

### Basic belt grinder, 100 mm

Powerful belt grinder in small format: for universal application on small workpieces

Product number: 7 902 23 00 40 3

#### Details

- Universally applicable belt grinder for smaller workpieces
- Modular extendable with sturdy machine base also with integrated extraction.
- + Can be used as a table machine

- + Three-phase AC motor 1 500 W.
- Suited also for mobile employment in workshop or assembly vehicles
- + Patented belt-tensioning system.

#### Price includes

+ 1 grinding belt 100 x 1 000 (K 60 Z)

#### Technical data

### TECHNICAL DATA

Input

Current/Voltages

Speed, no load

Belt size

Weight

1.5 kW

3 x 400/440V 50/60Hz

3,000 rpm

100 x 1,000 mm

28.8 kg

# Application examples