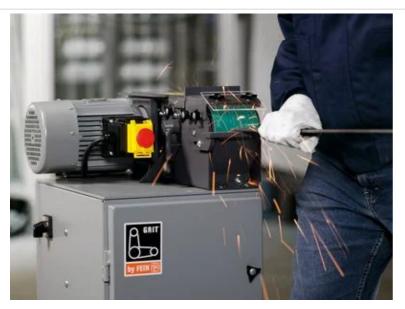

hase

Powerful belt grinder in small format: for universal application on small workpieces

Product number: 7 902 23 00 23 2

#### Details

- Universally applicable belt grinder for smaller workpieces
- Modular extendable with sturdy machine base also with integrated extraction.
- + Can be used as a table machine

- Single-phase, alternating current version 230V / 50Hz
- Suited also for mobile employment in workshop or assembly vehicles
- + Patented belt-tensioning system.

#### Price includes

+ 1 grinding belt 100 x 1 000 (K 60 Z)

## Technical data

### TECHNICAL DATA

Input

Current/Voltages

Speed, no load

Belt size

Weight

| 1.1 kW         |  |
|----------------|--|
| 1 x 230 V      |  |
| 3,000 rpm      |  |
| 100 x 1,000 mm |  |
| 29.8 kg        |  |

### Application examples